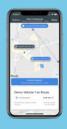

# **BOOK A TRIP**

Once you provide an Origin and Destination, the TransLoc app will provide an estimated drop-off window.

# TRACK YOUR RIDE

The TransLoc App will keep you updated with your arrival estimate. Follow your assigned vehicle in real time all the way through to your destination.

Note: location services must be turned ON for the app to function properly