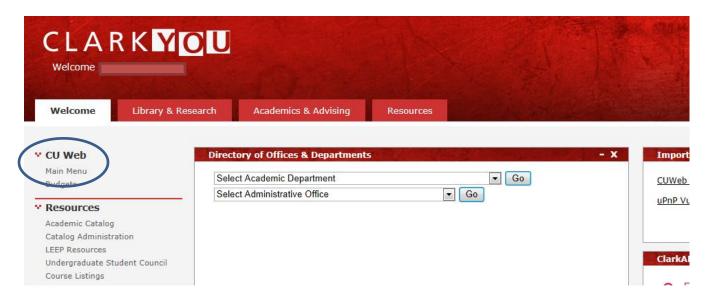

### I. Accessing the FERPA Menu

Step 1: Log into ClarkYOU (you.clarku.edu)

**Step 2:** Under the CU Web Menu, select the "Main Menu" option, as shown below.

**Step 3:** From the Personal Menu, select the "Update FERPA Authorizations" menu option, as shown below.