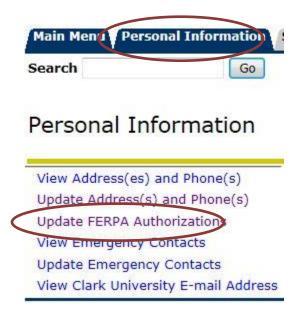

### I. Accessing the FERPA Menu

Step 1: Log into ClarkYOU (you.clarku.edu)

**Step 2:** Under the CU Web Menu, select the "Main Menu" option, as shown below.

**Step 3:** From the Personal Menu, select the "Update FERPA Authorizations" menu option, as shown below.