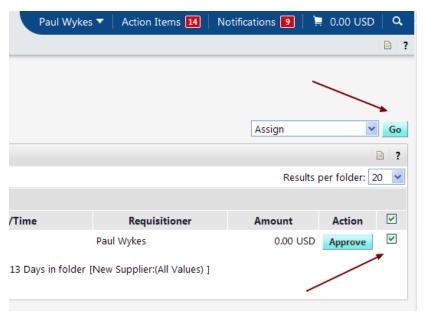

# "Unassigned" Items

Usually requisitions will be "assigned". If you have "Unassigned Requisitions Needing Approval", there are only a limited number of action items available to you. If you want to return or reject the requisition, you will first need to assign it to yourself. You can do this by clicking on the checkbox to the right of the requisition; selecting "Assign" from the dropdown box (usually set by default); and then clicking the blue "Go" button. The requisition will then show under "My Assigned Approvals". (See below.)

## **List of Requisitions Pending Approval**

You will now see a list of requisitions that require your approval.

If you have enough information about the requisition from this screen and you want to approve it, you can click on the blue "Approve button" (circled below).

If you want to view more information about the requisition, or take other steps such as rejecting it or returning it, click on the requisition number (see arrow below).