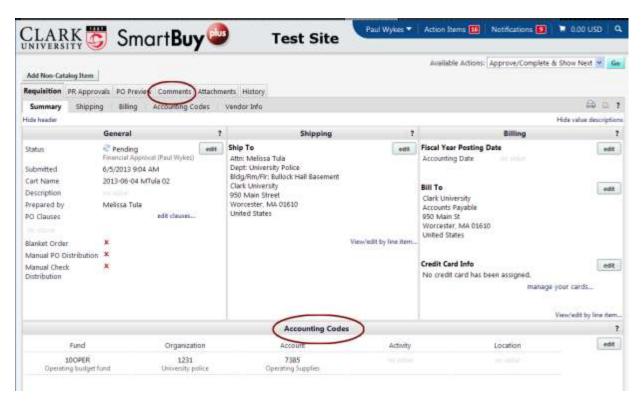

## **Requisition Review Screen**

The requisition summary page provides key detail about the order being placed. Some particularly helpful items are highlighted on this and the following page. A comments tab can be used to leave or read comments associated with the order. The accounting codes section shows which account(s) the order will be charged to.

#### **Requisition Review Screen (continued)**

Internal notes and attachments can contain useful information provided by the requestor. Vendor/Line Item Details displays the vendor information and details about the order being placed.