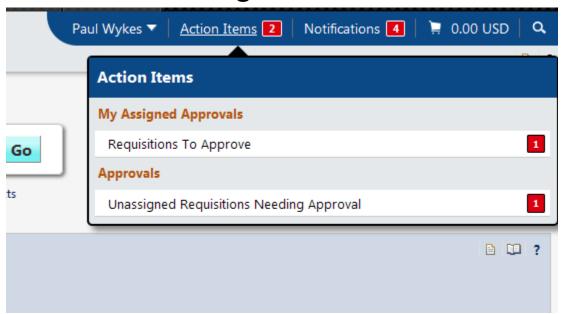

#### **Action Items Menu**

When you click on "Action Items" you will be presented with a menu similar to the following:

Click on the words "Requisitions to Approve" to begin the approval process.

# "Unassigned" Items

Usually requisitions will be "assigned". If you have "Unassigned Requisitions Needing Approval", there are only a limited number of action items available to you. If you want to return or reject the requisition, you will first need to assign it to yourself. You can do this by clicking on the checkbox to the right of the requisition; selecting "Assign" from the dropdown box (usually set by default); and then clicking the blue "Go" button. The requisition will then show under "My Assigned Approvals". (See below.)