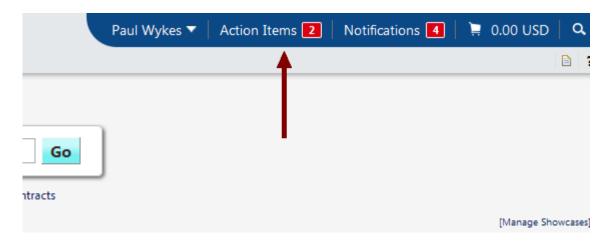

#### **Action Item Indicator**

When you log into SmartBuy Plus, if you have requisitions to approve, there will be a number in red next to "Action Items"

#### **Action Items Menu**

When you click on "Action Items" you will be presented with a menu similar to the following:

Click on the words "Requisitions to Approve" to begin the approval process.