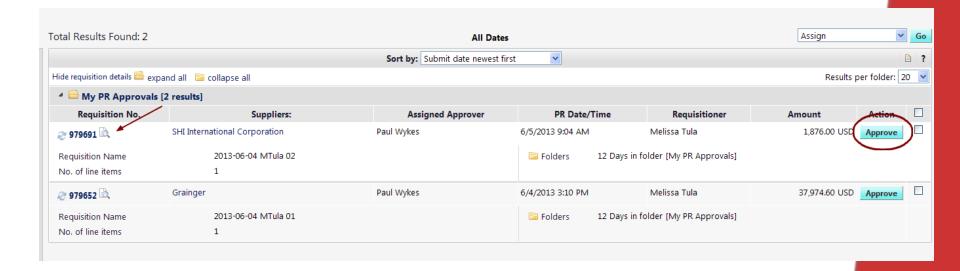

## **List of Requisitions Pending Approval**

You will now see a list of requisitions that require your approval.

If you have enough information about the requisition from this screen and you want to approve it, you can click on the blue "Approve button" (circled below).

If you want to view more information about the requisition, or take other steps such as rejecting it or returning it, click on the requisition number (see arrow below).