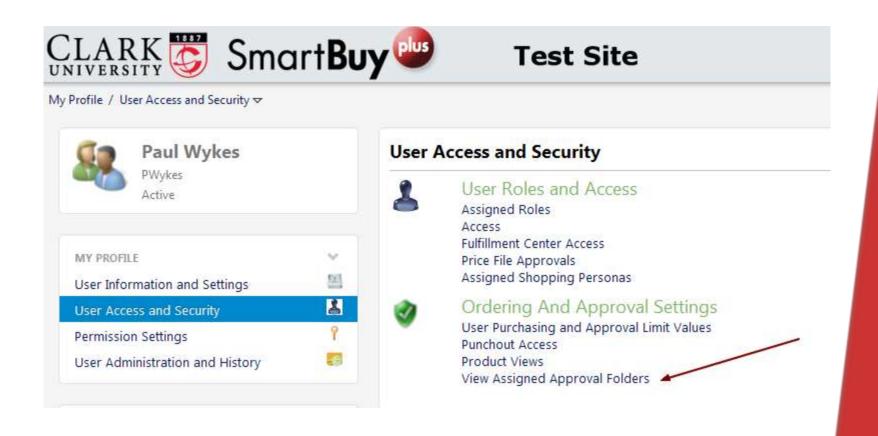

#### Select "View Assigned Approval Folders"

### **Bookmark Tip**

You may want to bookmark this page so you can skip the previous steps in the future. To do so, click on the star that appears next to your name and then click on "Bookmark this page". In the future, you can then click on the star and then select "View Assigned Approval Folders" from your list of