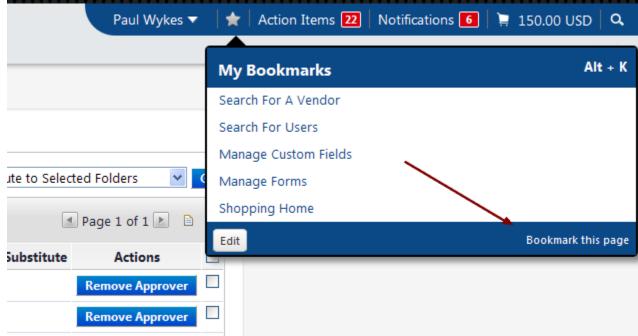

### **Bookmark Tip**

You may want to bookmark this page so you can skip the previous steps in the future. To do so, click on the star that appears next to your name and then click on "Bookmark this page". In the future, you can then click on the star and then select "View Assigned Approval Folders" from your list of

Bookmarks.

At this screen, you may see one or more "Folder Names" listed. Select the checkbox to the right of "Actions" to select all your folders. Be sure "Assign Substitute to Selected Folders" appears in the dropdown box and then click the blue "Go" button.