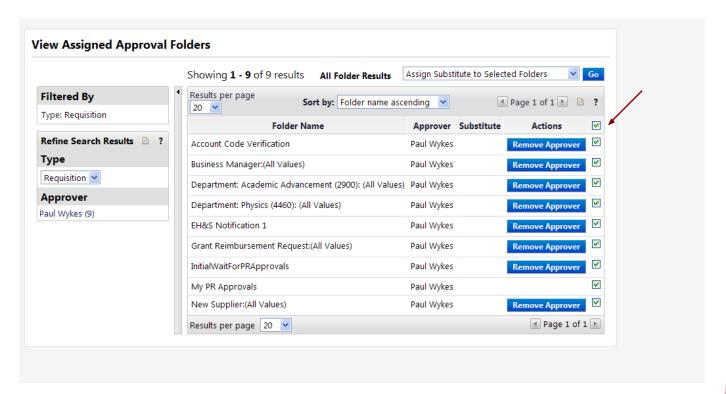

Bookmarks.

At this screen, you may see one or more "Folder Names" listed. Select the checkbox to the right of "Actions" to select all your folders. Be sure "Assign Substitute to Selected Folders" appears in the dropdown box and then click the blue "Go" button.