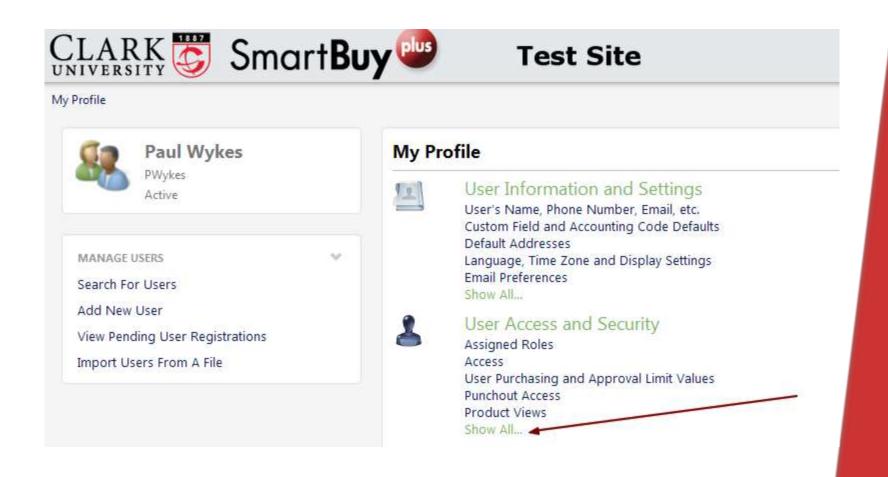

# **Step 1 - View your profile**

Click on your name, which is displayed towards the top right hand side of the screen and then select "View My Profile".

Click "Show All" under the "User Access and Security" section.

#### Select "View Assigned Approval Folders"