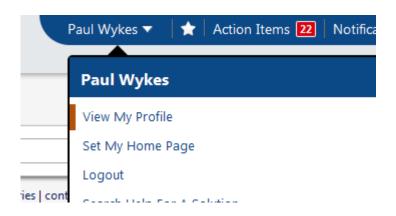

# **Step 1 - View your profile**

Click on your name, which is displayed towards the top right hand side of the screen and then select "View My Profile".

Click "Show All" under the "User Access and Security" section.