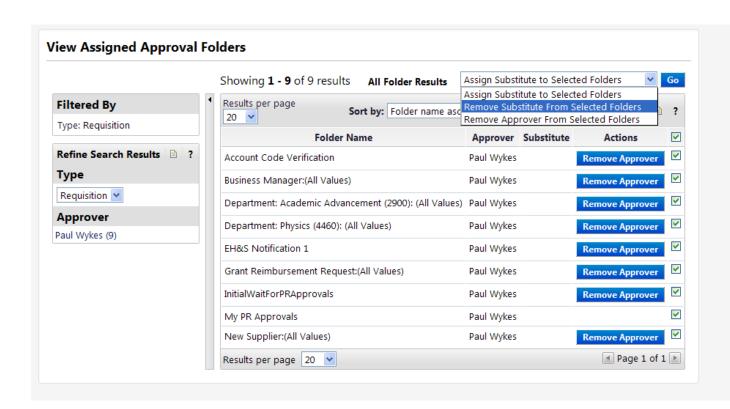

## **Removing Substitutes**

To un-assign substitutes, complete the first 4 steps above (also see Bookmark Tip slide), then select "Remove Substitute From Selected Folders" and click the blue "Go" button.